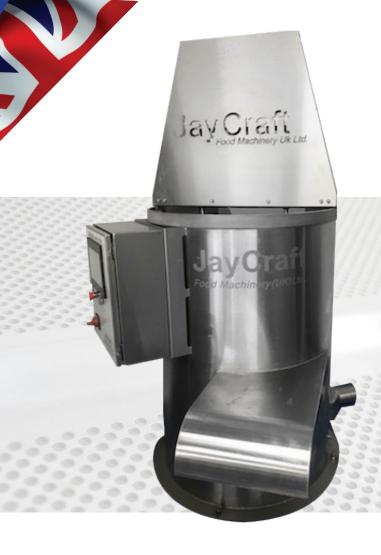

## JayCraft Food Machinery (UK) Ltd.

JC56lb
Manual / Semi Automatic Peeler

The **JC56Lb** Manual Peeler is designed and manufactured by us here at JayCraft Food Machinery UK. It are suitable for peeling potatoes and carrots. The abrasive drum and plate peel the product leaving a smooth finish.

With its built in control panel for timed loading, peeling and discharge.

The JC 56Lb Manual Batch Peeler stands out from the rest as it is direct driven through drive belts eliminating the use of a gear box. Keeping the maintenance costs down to a minimum.

## Specification

JC56Lb Manual Peeler Batch capacity of 50Kg

Capacity: 1.2 tonne per hour

Discharge Chute: 150mm in height

Power Supply 2.2KW 415v

Suitable for Potatoes and Carrots

Approximate Dimensions: 1790 mm high

x 660mm dia

Discharge Chute: 480mm high x 140mm