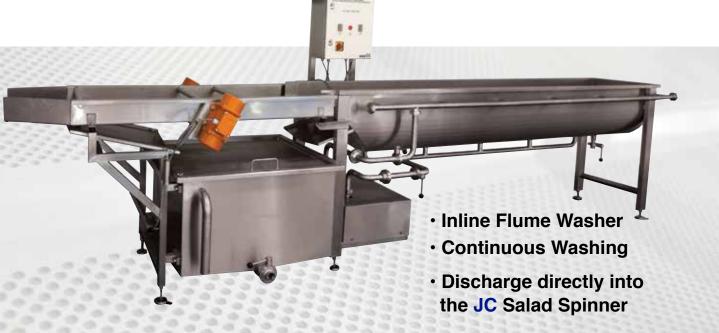

JayCraft
Food Machinery (UK) Ltd.

The **JC Salad Flume** Washer is for the continuous washing of salad and vegetables. With its 11 angled and 3 straight nozzles and a stainless steel vibratory deck to remove excess water

The Nozzles are adjustable allowing for the flow and direction of the water to be adjusted to your requirements

A water recycling system with a float level.

Vibration outfeed to aid in the removal of excess water.

An insect removal system can be fitted to the flume on request.

An Air knife system is also available as an alternative to the vibratory deck system.